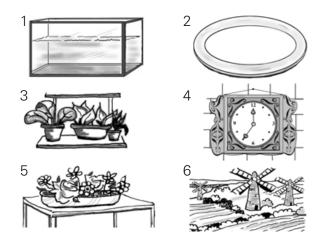

### **B** Complete the sentences. Use There is, There isn't, There are, There aren't, some or any.

- 1 There is some water in the aquarium.
- 2 ..... meat on the plate.
- 3 ..... books on the shelf.
- 4 ..... pictures on the wall.
- 5 ..... flowers on the table.
- 6 ..... windmills in the field.